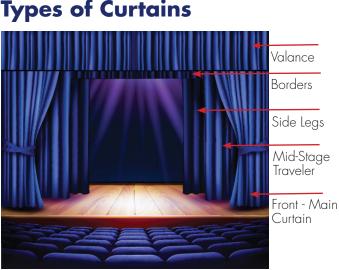

# WBMS



# G&S ARCHITECTURAL STAGE CURTAINS

theaters • hotels • band rooms • clubs • churches • casinos • performing arts • auditoriums



# **Stage Curtains and Installation**

# **Curtains Fabric Options:**

- 100% polyester velour
- 13 oz. to 32 oz. weight/ly fabrics
- Available in multiply colors
- Inherently flame resistant (IFR)
- Samples available



Embroidered logos available.



#### **G&S Architectural Products** offers:

- Project managment
- Shop drawings
- Design layouts
- Field dimensions
- Samples
- Professional installations
- Replacement of curtains or track due to wear

1700 Track Channel



1400 Track



Examples above of popular tracks sold.

### **Track Options:**

- Manual draw
- Cord draw
- Motorized
- Straight
- Curved



# **Types of Curtains**