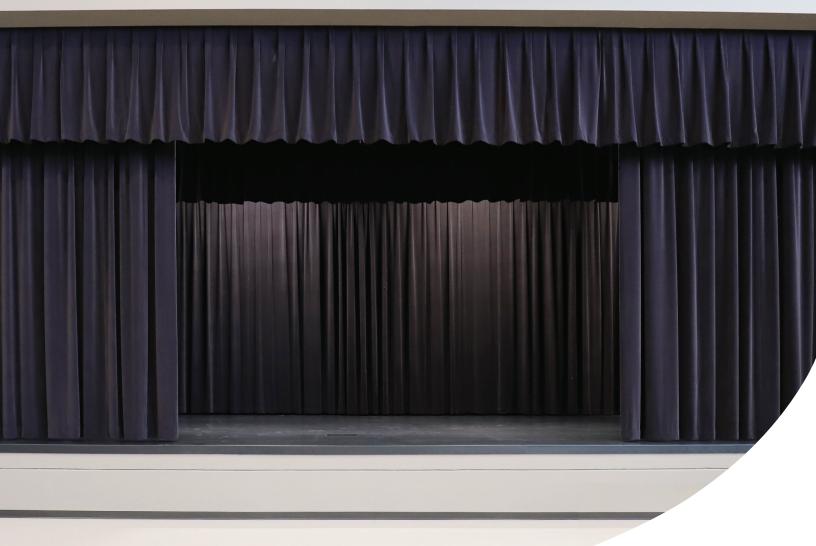

# **Stage Curtains and Installation**

# **Curtains Fabric Options:**

- 100% polyester velour
- 13 oz. to 32 oz. weight/ly fabrics
- Available in multiply colors
- Inherently flame resistant (IFR)
- Samples available

Embroidered logos available.